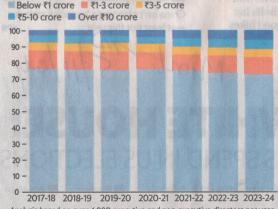

# Crorepati club

The overall rising trend of executive pay increases in India also reflects in the growing club of those corporate directors who make more than ₹1 crore in a year. In FY24, 27% of the sample crossed the mark, compared with 26% in FY23. This represents a steady increase since FY18, when the share was at 24%, though it remained flat during the pandemic years.

Share of directors\* in Nifty 500 companies, by remuneration range (in %)

Analysis based on over 4,000 executive and non-executive directors per year from CMIE Prowess dataset. (This includes chief operating officers and chief financial officers.)