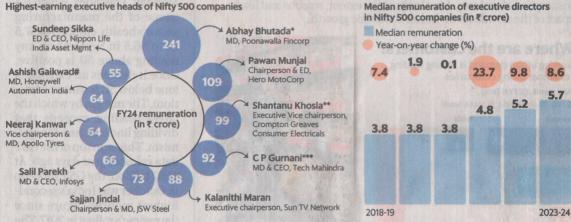

# **Corporate elite**

The top-earning CEOs of Indian businesses are in sectors such as information technology, banking and financial services firms, and auto. Three of the top earners were promoters of their companies. The median executive pay at Nifty 500 companies has surged over the past five fiscal years: from ₹3.8 crore in FY19 to ₹5.7 crore in FY24. The pandemic slowed the pace of hikes, but the growth rate is now rebounding toward pre-covid levels.

Year-on-year change (%) for Nifty 500 companies

Profit after tax Directors' remuneration\*

80 
60 
40 
20 
20 
20 
20 
20 
20 
20 
20 
40 
20 
20 
40 
20 
40 
20 
40 
20 
40 
20 
40 
20 
40 
20 
40 
20 
40 
20 
40 
20 
40 
20 
40 
20 
40 
20 
40 
20 
40 
20 
40 
20 
40 
20 
40 
20 
40 
20 
40 
20 
40 
20 
40 
20 
40 
20 
40 
20 
40 
20 
40 
20 
40 
20 
40 
20 
40 
20 
40 
20 
40 
20 
40 
20 
40 
20 
40 
20 
40 
20 
40 
20 
40 
20 
40 
20 
40 
20 
40 
20 
40 
20 
40 
20 
40 
20 
40 
20 
40 
20 
40 
20 
40 
20 
40 
20 
40 
20 
40 
20 
40 
20 
40 
20 
40 
20 
40 
20 
40 
20 
40 
20 
40 
20 
40 
20 
40 
20 
40 
20 
40 
20 
40 
20 
40 
20 
40 
20 
40 
20 
40 
20 
40 
20 
40 
20 
40 
20 
40 
20 
40 
20 
40 
20 
40 
20 
40 
20 
40 
20 
40 
20 
40 
20 
40 
20 
40 
20 
40 
20 
40 
20 
40 
20 
40 
20 
40 
20 
40 
20 
40 
20 
40 
20 
40 
40 
20 
40 
40 
20 
40 
20 
40 
20 
40 
40 
20 
40 
20 
40 
20 
40 
20 
40 
20 
40 
20 
40 
20 
40 
20 
40 
20 
40 
20 
40 
20 
40 
20 
40 
20 
40 
20 
40 
20 
40 
20 
40 
20 
40 
20 
40 
20 
40 
20 
40 
20 
40 
20 
40 
20 
40 
20 
20 
40 
20 
20 
20 
20 
20 
20 
20 
20 
20 
20 
20 
20 
20 
20 
20 
20 
20 
20 
20 
20 
20 
20 
20 
20 
20 
20 
20 
20 
20 
20 
20 
20 
20 
20 
20 
20 
20 
20 
20 
20 
20 
20 
20 
20 
20 
20 
20 
20 
20 
20 
20 
20 
20 
20 
20 
20 
20 
20 
20 
20 
20 
20 
20 
20 
20 
20 
20 
20 
20 
20 
20 
20 
20 
20 
20 
20 
20 
20 
20 -