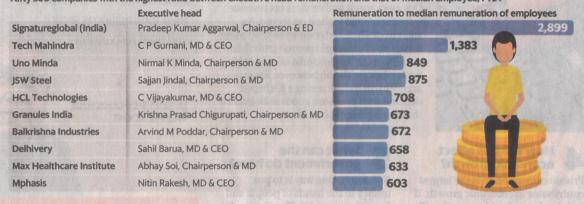

### C-suite vs main street

The analysis points towards directors' pay hikes being somewhat tied to their companies' fortunes, except during the pandemic years. But, here's the catch. The stark compensation gap between directors and average employees shows a huge divide, with directors' pay packages reaching over 500 times the median remuneration of employees in some cases, raising a concern on the disparity between the C-suite and employee pay.

Nifty 500 companies, based on data from CMIE Prowess.

Year-on-year change (%) in remuneration of highest-earning Nifty 500 executive heads and the median employee salary in their companies, FY24

Nifty 500 companies with the highest ratio between executive head remuneration and that of median employee, FY24