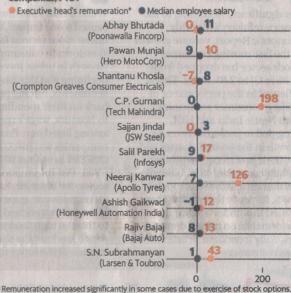

### C-suite vs main street

The analysis points towards directors' pay hikes being somewhat tied to their companies' fortunes, except during the pandemic years. But, here's the catch. The stark compensation gap between directors and average employees shows a huge divide, with directors' pay packages reaching over 500 times the median remuneration of employees in some cases, raising a concern on the disparity between the C-suite and employee pay.

Nifty 500 companies, based on data from CMIE Prowess.

Year-on-year change (%) in remuneration of highest-earning Nifty 500 executive heads and the median employee salary in their companies, FY24

Nifty 500 companies with the highest ratio between executive head remuneration and that of median employee, FY24